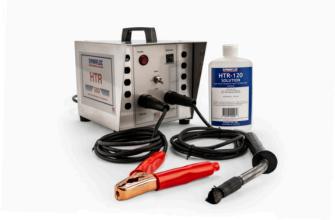

## HTR500B HEAT TINT REMOVAL MACHINE WITH BRUSH APPLICATOR

## **HTR500B Complete Machine with Brush Applicator**

The Heat Tint Removal Machine quickly and economically removes heat tint and discoloration from welded heat-affected zones on stainless steel after T.I.G. welding applications. A light application of Dynaflux <u>HTR-120 Solution</u> using the brush applicator eliminates grinding, sanding, buffing and polishing. Cleans and passivates in one easy step. The brush applicator is specifically designed to maneuver into corners or other difficult to reach areas, and uses a replaceable brush.

- Machine Features:
- 115 vac power supply
- power indicator light
- protected with circuit breaker relay
  - powerful transformer
- cooling fan for heavy duty applications and extended machine life
  - dinse connectors
  - heavy duty ground clamp
  - light-weight and portable
  - no surface preparation needed
  - cleans and passivates in one easy step