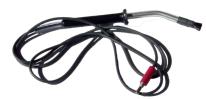

## **HTR500B Complete Machine with Brush Applicator**

The Heat Tint Removal Machine quickly and economically removes heat tint and discoloration from welded heat-affected zones on stainless steel after T.I.G. welding applications. A light application of Dynaflux <u>HTR-120 Solution</u> using the brush applicator eliminates grinding, sanding, buffing and polishing. Cleans and passivates in one easy step. The brush applicator is specifically designed to maneuver into corners or other difficult to reach areas, and uses a replaceable brush.