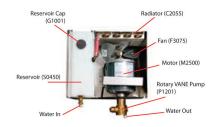

### **System Features**

- Plastic water tank eliminates coolant contamination due to electrolysis or chemical reactions.
  - All units are plumbed with copper tubing and reinforced hose.
  - New extended life pump features a direct drive power system reducing maintenance and vibration.
    - No external plumbing is required because of closed loop water system.
      - Self priming pump
      - Easy change pump
      - Strong rigid construction designed to support power unit.