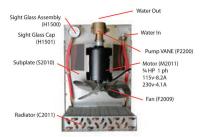

### **R2200 V: Rotary VANE Pump**

4.0 gpm at 50 psi

#### **System Features**

- Stainless steel construction eliminates coolant contamination due to electrolysis or chemical reactions.
  - All units are plumbed with copper tubing and reinforced hose.
    - New extended life pump.
  - Air flows into patented high efficiency radiator first for maximum efficiency.
    - No external plumbing is required because of closed loop water system.
- A water level float gauge and filler cap are combined in a single unit multi-purpose sight glass which enables operator to observe return water at a distance.
  - Water filter on pump inlet protects pump and extends pump life.