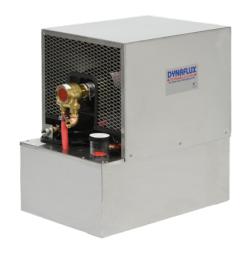

# **R2200 V COOLING SYSTEM**

### **Specifications**

- Factory set at 50 psi adjustable to 100 psi
  - 15 gallon reservoir (6 gallon available)
    - 115 or 230 VAC / 1 ph-50 / 60 Hz
      - 8.2 / 4.1 amp:60 Hz
        - 30,000 BTU
    - Dimensions: 23"L x 16"W x 25.5"H
    - 1/2" FPT fittings-water in and out
      - 8 foot power cord
- Visible water level and water flow sight glass
  - Net weight: 70 lbs / 32 kg

#### **System Features**

- Stainless steel construction eliminates coolant contamination due to electrolysis or chemical reactions.
  - All units are plumbed with copper tubing and reinforced hose.
    - New extended life pump.
  - Air flows into patented high efficiency radiator first for maximum efficiency.
    - No external plumbing is required because of closed loop water system.
- A water level float gauge and filler cap are combined in a single unit multi-purpose sight glass which enables operator to observe return water at a distance.
  - Water filter on pump inlet protects pump and extends pump life.